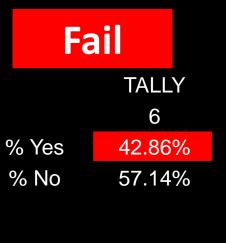

#### **Substitute Motion**

Motion made by Vista, 2<sup>nd</sup> by Carlsbad

Item 12; No.17

Efforts to lower the current two-thirds voter requirement for special purpose taxes, such as transportation and quality of life improvements, to a simple majority vote

| <b>JURISDICTION</b> | VOTE | TALLY |
|---------------------|------|-------|
| Carlsbad            | Yes  | 1     |
| Chula Vista         |      |       |
| Coronado            | Yes  | 1     |
| County A            | Yes  | 1     |
| Del Mar             | Yes  | 1     |
| El Cajon            |      |       |
| Encinitas           | Yes  | 1     |
| Escondido           | Yes  | 1     |
| Imperial Beach      | Yes  | 1     |
| La Mesa             | No   |       |
| Lemon Grove         | Yes  | 1     |
| National City       | Yes  | 1     |
| Oceanside           |      |       |
| Poway               |      |       |
| San Diego A         | Yes  | 1     |
| San Marcos          | Yes  | 1     |
| Santee              |      |       |
| Solana Beach        | Yes  | 1     |
| Vista               | Yes  | 1     |
|                     |      |       |

#### **Substitute Motion**

Motion made by San Marcos, 2<sup>nd</sup> by Vista

Item 12; No.17

Efforts to lower the current two-thirds voter requirement for special purpose taxes, such as transportation and quality of life improvements, to a simple majority vote