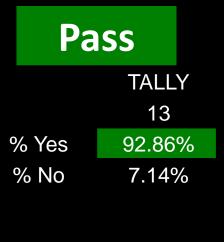

# Item 18 Safe Streets and Roads for All Grant Award

**Action: APPROVE** 

## **Pass**

TALLY
18
% Yes 100%
% No 0%