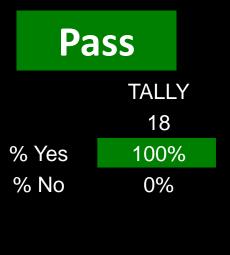

# Item 8 Specialized Transportation Grant Program Cycle 12 Funding Recommendations

#### **Action: APPROVE**

| <b>JURISDICTION</b> | VOTE | TALLY |
|---------------------|------|-------|
| Carlsbad            | Yes  | 1     |
| Chula Vista         | Yes  | 1     |
| Coronado            | Yes  | 1     |
| County A            | Yes  | 1     |
| Del Mar             | Yes  | 1     |
| El Cajon            | Yes  | 1     |
| Encinitas           | Yes  | 1     |
| Escondido           | Yes  | 1     |
| Imperial Beach      | Yes  | 1     |
| La Mesa             | Yes  | 1     |
| Lemon Grove         | Yes  | 1     |
| National City       | Yes  | 1     |
| Oceanside           |      |       |
| Poway               | Yes  | 1     |
| San Diego A         | Yes  | 1     |
| San Marcos          | Yes  | 1     |
| Santee              | Yes  | 1     |
| Solana Beach        | Yes  | 1     |
| Vista               | Yes  | 1     |